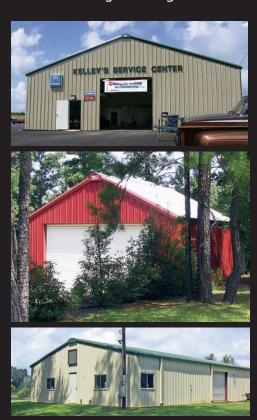

## Pre-Engineered Buildings

Whether you need a steel building for a commercial office building, strip mall, retail space, store front, metal warehouse space or residential needs, we have the right building system for you. Alabama Steel Supply can custom design a pre-engineered metal building for virtually any application.

- Wide variety of styles to fit any budget and application
- Meet or exceed all building codes
- Knowledgeable sales staff to assist you through the entire process
- No building is too big or small

Alabama Steel Supply, Inc. | 2 West Boulevard | Montgomery, AL 36108 | (334) 834-1505 phone | (334) 834-7777 fax