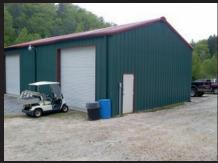

## Pre-Engineered Buildings

Whether you need a steel building for a commercial office building, strip mall, retail space, store front, metal warehouse space or residential needs, we have the right building system for you. Alabama Steel Supply can custom design a pre-engineered metal building for virtually any application.

- Wide variety of styles to fit any budget and application
- Meet or exceed all building codes
- Knowledgeable sales staff to assist you through the entire process
- No building is too big or small

Alabama Steel Supply, Inc. | 2 West Boulevard | Montgomery, AL 36108 | (334) 834-1505 phone | (334) 834-7777 fax