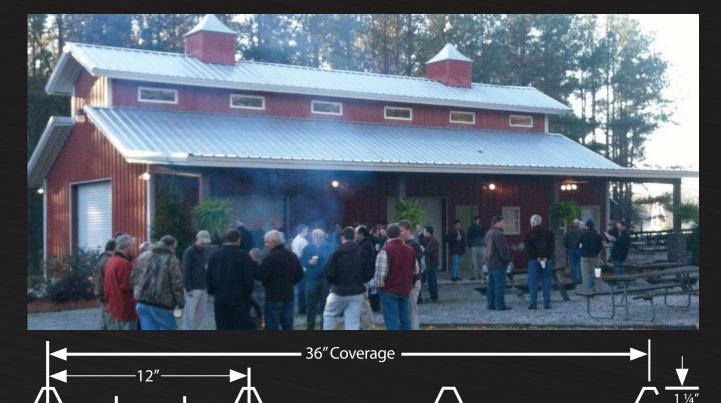

## **PBR Panel**

- Coverage Width = 36"
- PBR panel is a through-fastened panel.
- PBR is a structural roof & wall panel. This can be installed directly over purlins or joists.
- Gauge: 26 gauge (standard), 24 gauge available
- Coatings: Siliconized Polyester Paint or Acrylic Coated Bare.
- Reverse Rolled is an option for this panel to give an architectural look for a wall panel.